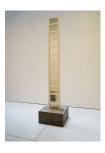

## Jim Lambie

Self Portrait (In Seven Parts), 2019 7 monitor video 13 x 4 x 164.5 inches Edition 1 / 3, 1 (AK#15874.1)