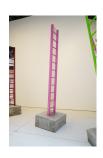

## Jim Lambie

I Feel Love, 2018
Wooden ladder, mirrors, household matte, pink gloss, fluorescent paint, concrete plinth
Dimensions including plinth:
140.55 x 33.2 x 31.5 inches
(356.9 x 84.32 x 80.01 cm)
(AK#15700)