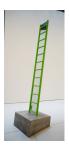

## Jim Lambie

Starman, 2018
Wooden ladder, mirrors, household matte, green gloss, fluorescent paint, concrete plinth
Dimensions including plinth:
140.16 x 33.2 x 31.5 inches
(356 x 84.3 x 80 cm)
(AK#15698)