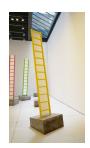

# Jim Lambie

Lost In Music, 2018
Wooden ladder, mirrors, household
matte, white gloss, fluorescent paint,
concrete plinth
Dimensions including plinth:
138.19 x 33.2 x 31.5 inches
(351 x 84.3 x 80 cm)
(AK#15699)