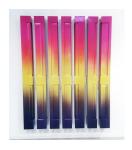

## Jim Lambie

Self Portrait (In Seven Parts), 2019 7 monitor video 13 x 4 x 164.5 inches Edition 1 / 3, 1 (AK#15874.1)