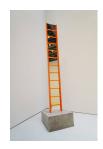

#### Jim Lambie

Seasons In The Sun, 2018
Wooden ladder, mirrors, household
matte, yellow gloss, fluorescent paint,
concrete plinth
Dimensions including plinth:
140.16 x 33.2 x 31.5 inches
(356 x 84.3 x 80 cm)
(AK#15697)