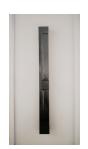

#### Jim Lambie

Sunday Morning (Goldfinch), 2019 Wooden doors, automotive paint Installation: 79.92 x 61 x 7.09 inches (203 x 18 x 18 cm) (AK#15792)

## Jim Lambie

Skin Shape, 2019 Wooden doors, automotive paint Installation: 79.92 x 70 x 7.09 inches (203 x 18 x 18 cm) (AK#15793)

## Jim Lambie

Closer (Ceremony), 2019 Wooden door, automotive paint Installation: 77.95 x 7.09 x 7.09 inches (198 x 18 x 18 cm) (AK#15795)