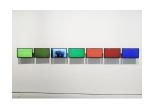

## Jim Lambie

Self Portrait (In Seven Parts), 2019 7 monitor video 13 x 4 x 164.5 inches Edition 1 / 3, 1 (AK#15874.1)