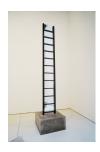

## Jim Lambie

Summer Night City, 2018
Wooden ladder, mirrors, household matte, black gloss, fluorescent paint, concrete plinth
Dimensions including plinth:
142.91 x 33.2 x 31.5 inches
(363 x 84.3 x 80 cm)
(AK#15701)