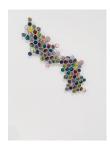

# Jim Lambie

Made of Stars, 2019 Sunglass lens, lead came, solder 40.55 x 27.17 x 1.57 inches (103 x 69 x 4 cm) (AK#15797)

## Jim Lambie

Nebula, 2019 Sunglass lens, lead came, solder 36.22 x 32.68 x 1.57 inches (92 x 83 x 4 cm) (AK#15799)

Jim Lambie Solstice, 2019 Sunglass lens, lead came, solder 24.02 x 12.6 x 1.57 inches (61 x 32 x 4 cm) (AK#15804)

Jim Lambie Crescent Moon, 2019 Sunglass lens, lead came, solder 37.4 x 21.26 x 1.57 inches (95 x 54 x 4 cm) (AK#15801)