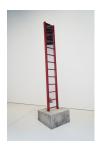

## Jim Lambie

Dance To The Radio, 2018
Wooden ladder, mirrors, household
matte, wine gloss, fluorescent paint,
concrete plinth
Dimensions including plinth:
142.91 x 33.2 x 31.5 inches
(363 x 84.32 x 80 cm)
(AK#15702)