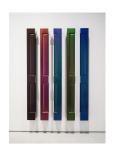

#### Jim Lambie

Nirvana, 2018
Wooden ladder, mirrors, household matte, gloss, fluorescent paint, concrete plinth
142.1 x 33.2 x 31.5 inches
(361 x 84.4 x 80 cm)
(ak#14979)

#### Jim Lambie

Seasons In The Sun, 2018
Wooden ladder, mirrors, household
matte, yellow gloss, fluorescent paint,
concrete plinth
Dimensions including plinth:
140.16 x 33.2 x 31.5 inches
(356 x 84.3 x 80 cm)
(AK#15697)

## Jim Lambie

Starman, 2018
Wooden ladder, mirrors, household matte, green gloss, fluorescent paint, concrete plinth
Dimensions including plinth:
140.16 x 33.2 x 31.5 inches
(356 x 84.3 x 80 cm)
(AK#15698)

# Jim Lambie

Lost In Music, 2018
Wooden ladder, mirrors, household
matte, white gloss, fluorescent paint,
concrete plinth
Dimensions including plinth:
138.19 x 33.2 x 31.5 inches
(351 x 84.3 x 80 cm)
(AK#15699)

## Jim Lambie

I Feel Love, 2018
Wooden ladder, mirrors, household matte, pink gloss, fluorescent paint, concrete plinth
Dimensions including plinth:
140.55 x 33.2 x 31.5 inches
(356.9 x 84.32 x 80.01 cm)
(AK#15700)

## Jim Lambie

Summer Night City, 2018
Wooden ladder, mirrors, household matte, black gloss, fluorescent paint, concrete plinth
Dimensions including plinth:
142.91 x 33.2 x 31.5 inches
(363 x 84.3 x 80 cm)
(AK#15701)

## Jim Lambie

Dance To The Radio, 2018
Wooden ladder, mirrors, household
matte, wine gloss, fluorescent paint,
concrete plinth
Dimensions including plinth:
142.91 x 33.2 x 31.5 inches
(363 x 84.32 x 80 cm)
(AK#15702)